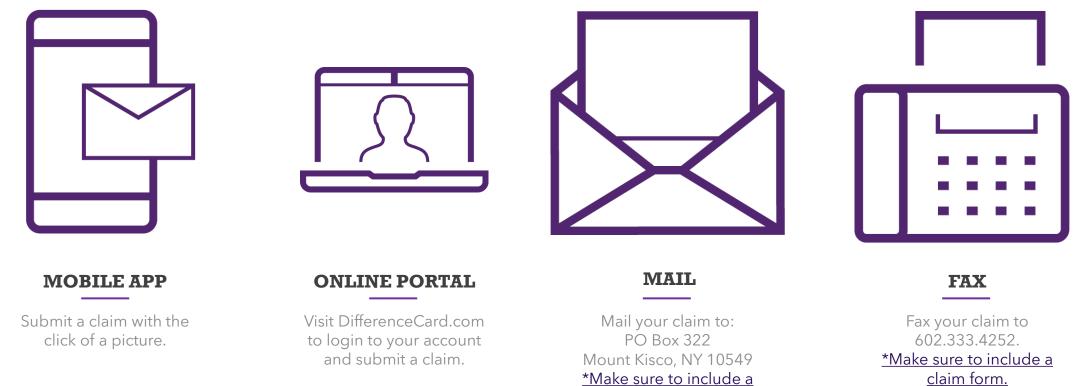

# How to submit your claim

4 easy ways to get your money from The Difference Card

claim form.

claim form.

The Difference Card